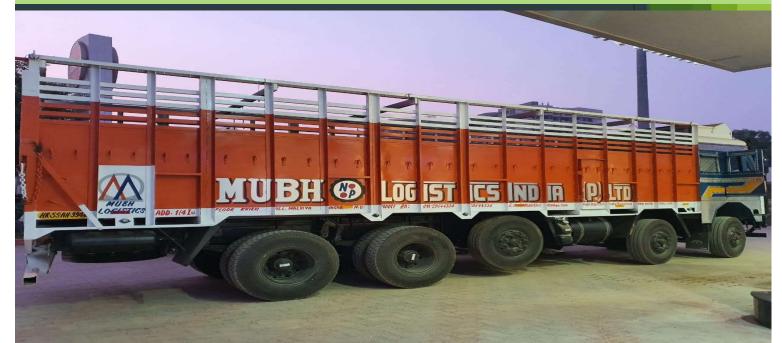

## Our Business Mission is Client's Satisfaction

| MODEL                  | LENTH   | WIDTH    | PAYLOAD<br>CAPACITY | GVW    |
|------------------------|---------|----------|---------------------|--------|
| ASHOKA<br>LEYLAND-2818 | 23 FEET | 7.5 FEET | 18 MT               | 28 TON |