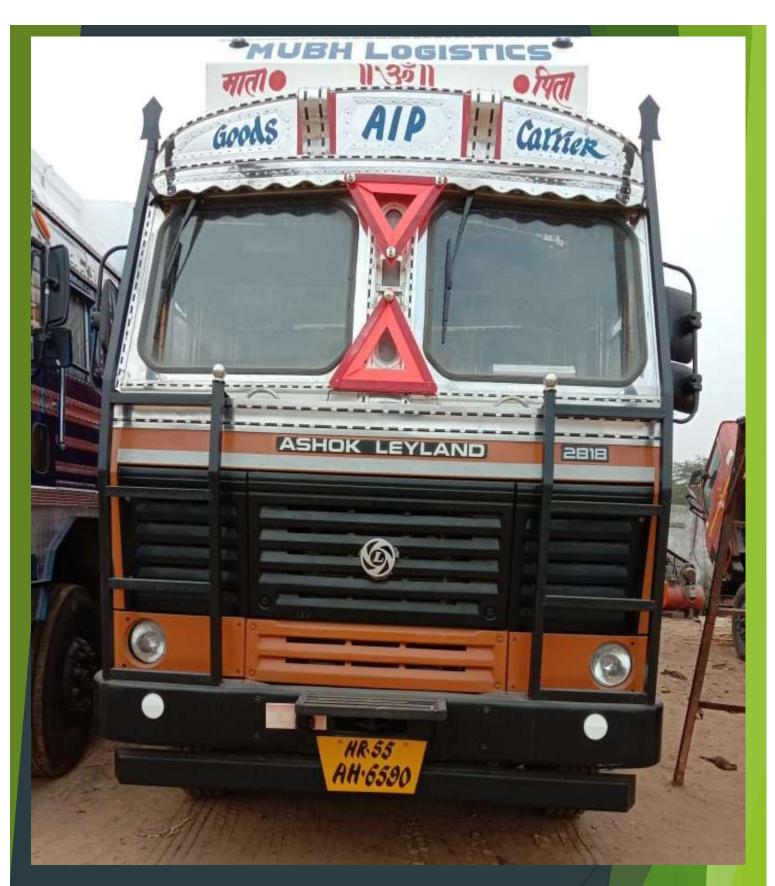

## Our Business Mission is Client's Satisfaction

| MODEL                  | LENTH   | WIDTH    | PAYLOAD<br>CAPACITY | GVW    |
|------------------------|---------|----------|---------------------|--------|
| ASHOKA<br>LEYLAND-2818 | 23 FEET | 7.5 FEET | 18 MT               | 28 TON |