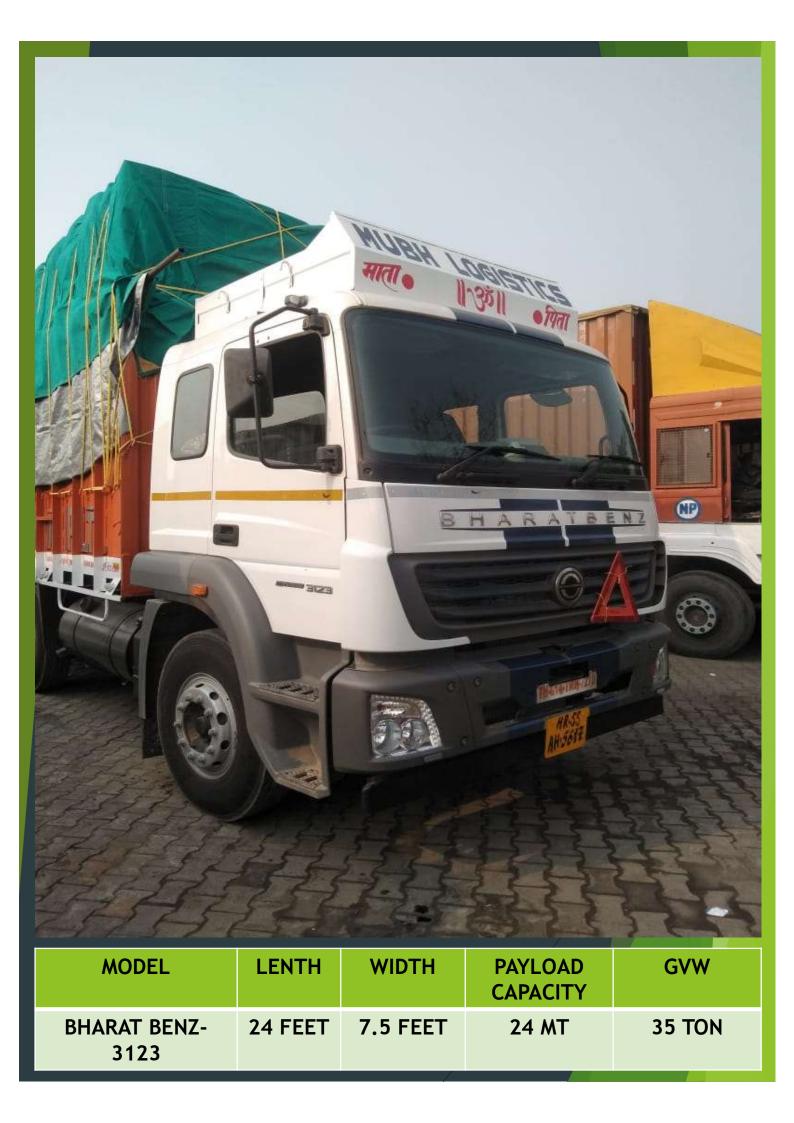

## Our Business Mission is Client's Satisfaction

| MODEL                  | LENTH   | WIDTH    | PAYLOAD<br>CAPACITY | GVW    |
|------------------------|---------|----------|---------------------|--------|
| ASHOKA<br>LEYLAND-2818 | 23 FEET | 7.5 FEET | 18 MT               | 28 TON |