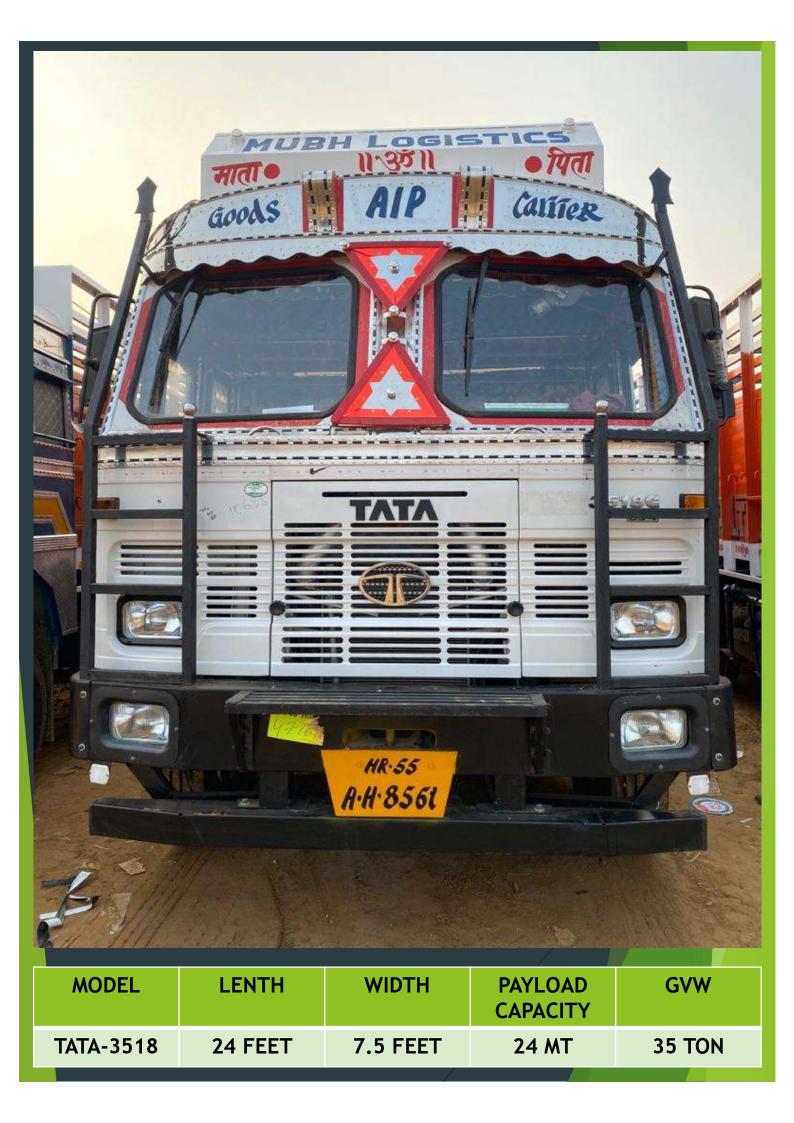

## Our Business Mission is Client's Satisfaction

| MODEL                  | LENTH   | WIDTH    | PAYLOAD<br>CAPACITY | GVW    |
|------------------------|---------|----------|---------------------|--------|
| ASHOKA<br>LEYLAND-2818 | 23 FEET | 7.5 FEET | 18 MT               | 28 TON |