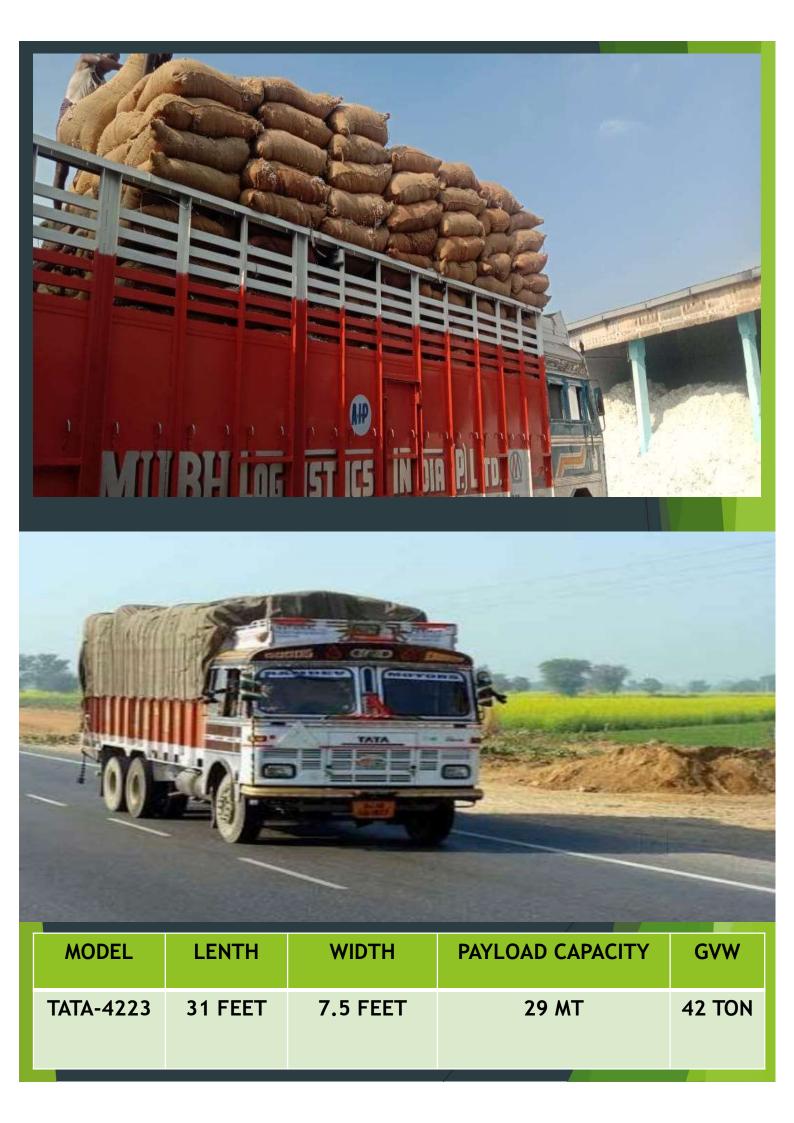

## Our Business Mission is Client's Satisfaction

| MODEL                  | LENTH   | WIDTH    | PAYLOAD<br>CAPACITY | GVW    |
|------------------------|---------|----------|---------------------|--------|
| ASHOKA<br>LEYLAND-2818 | 23 FEET | 7.5 FEET | 18 MT               | 28 TON |